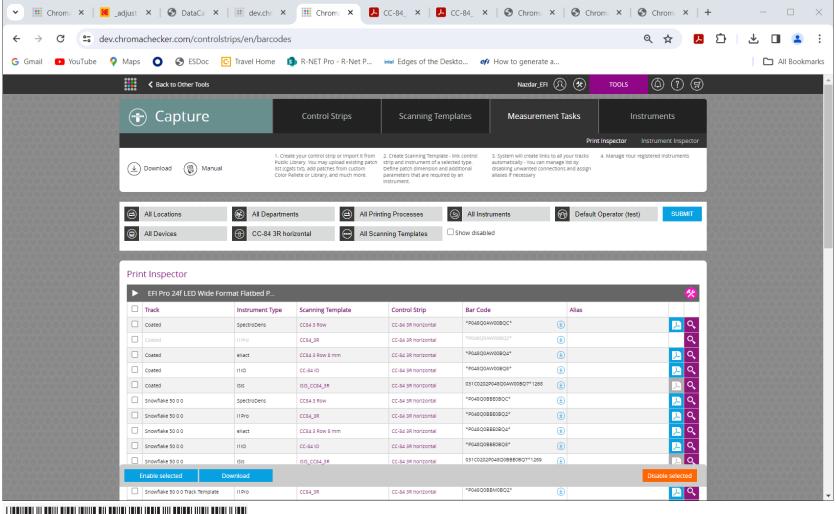

#### **Measurement Tasks**

\* P O 4 8 O O B B E O C L O \*

Create bar codes for Capture to automatedly retrieve track

#### Scannable bar code