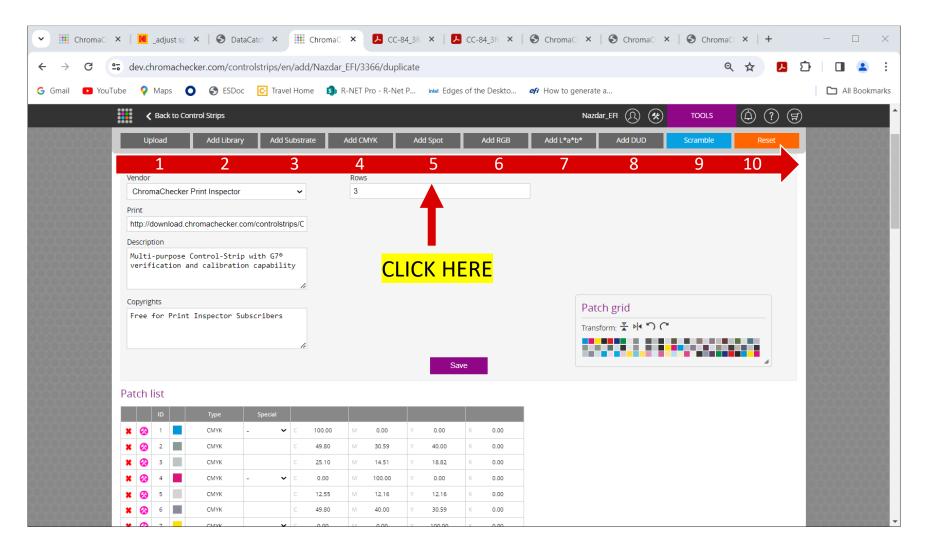

# **Duplicated Control Strip – 10 Functions appear**

## Add 3 Spots – click "save" Discuss all options