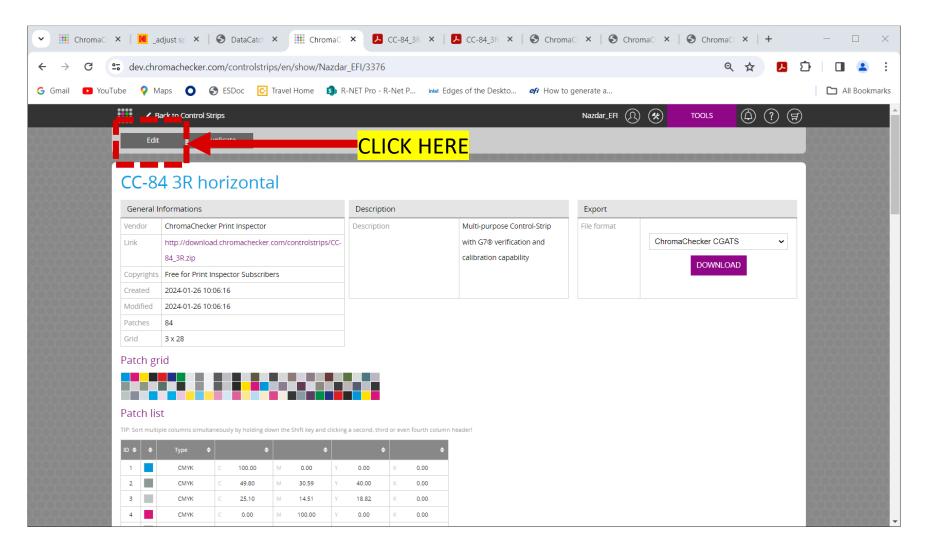

#### **Bold white text indicates your location – Control Strips / View Control Strips**

CC-84 3R Horizontal is the only bar installed by default

#### Control strip parameters – 2 funtions

## Edit appears – click it