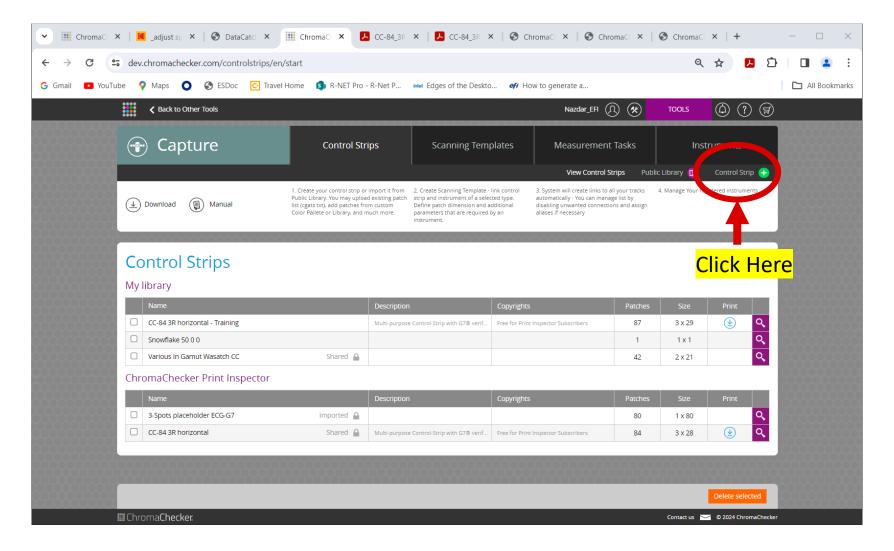

# **COLOR BAR EXERCISE**

CAPTURE INSPECTOR AND CHROMACHECKER CAPTURE





# House-Keeping – feel free to rearrange your Dashboard Scheme





#### **Click Capture Inspector**





#### **Bold white text indicates your location – Control Strips / View Control Strips**



CC-84 3R Horizontal is the only bar installed by default



#### Control strip parameters – 2 funtions





## Edit appears – click it





# **Duplicated Control Strip – 10 Functions appear**





## Add 3 Spots – click "save" Discuss all options





#### Control Strips are text files – you can download, edit or create new in a text editor





## Public Library – 2 functions "inspect" & "import"





#### **Add New Control Strip**





#### 10 Functions appear – Exact same functions from "Edit" control strip





## **Example Control Strip with every option**





#### **Scanning Templates**







## **Scanning Template – Connect Control Strip to Instrument**





#### **Measurement Tasks**



\* P O 4 8 O O B B E O C L O \*

Create bar codes for Capture to automatedly retrieve track



#### Scannable bar code





#### **Insturements**



Current list of active Instruments



# **ChromaChecker Capture**





## SPOT embedded in PDF – assign at RIP





#### Channel Editor – Used for Non CMYK workflows i.e. ECG