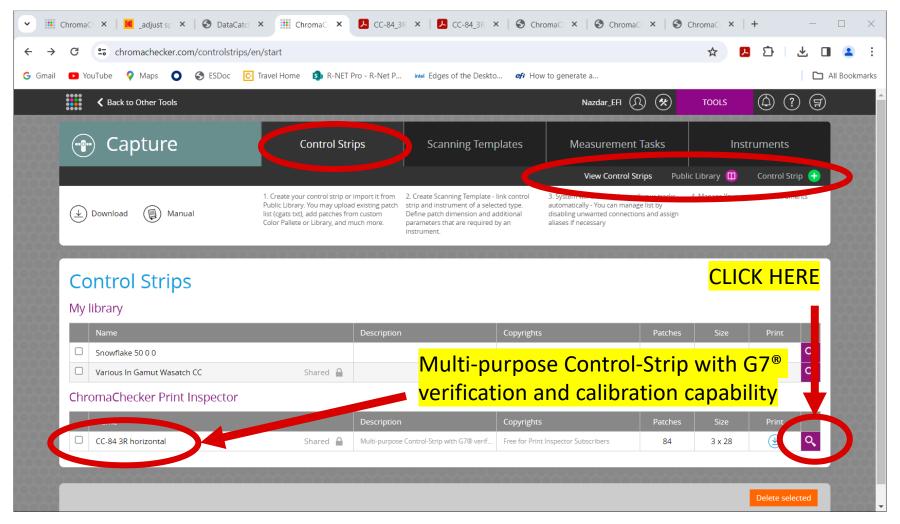

#### **Bold white text indicates your location – Control Strips / View Control Strips**

CC-84 3R Horizontal is the only bar installed by default

#### Control strip parameters – 2 funtions