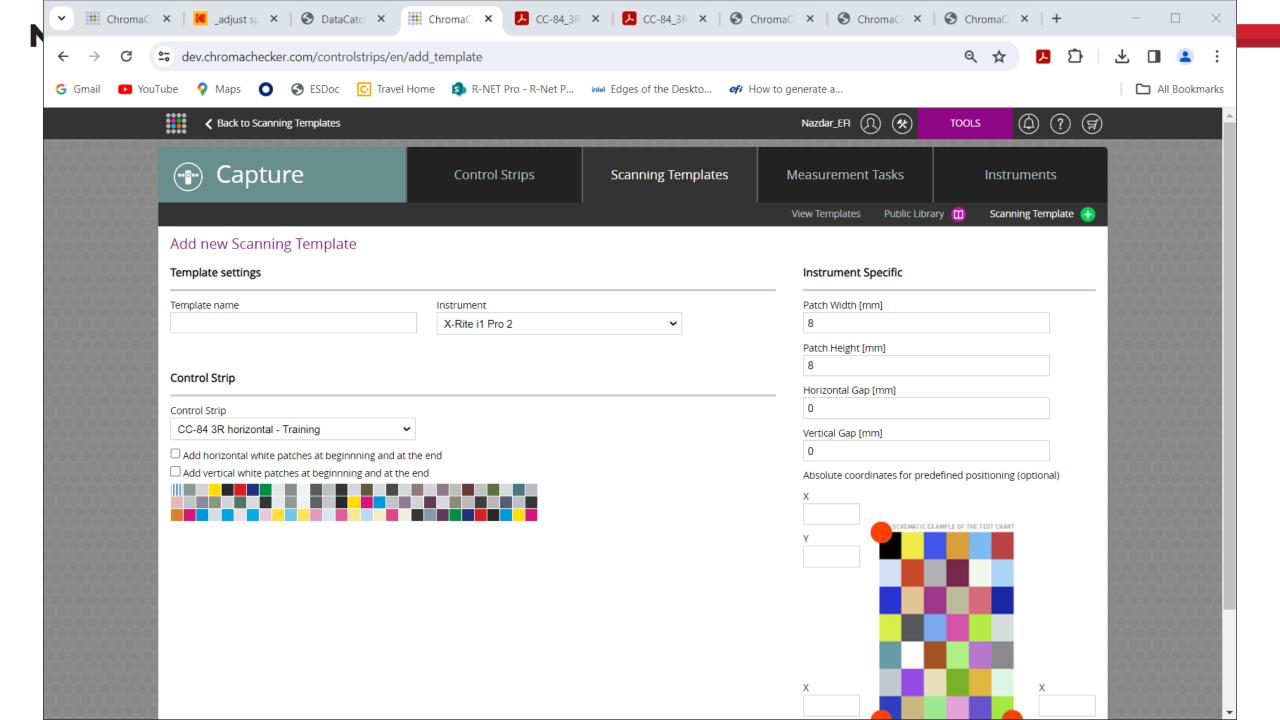

House-Keeping – feel free to rearrange your Dashboard Scheme





#### **Click Capture Inspector**





#### **Bold white text indicates your location – Control Strips / View Control Strips**



CC-84 3R Horizontal is the only bar installed by default



#### Control strip parameters – 2 funtions





## Edit appears – click it





# **Duplicated Control Strip – 10 Functions appear**





## Add 3 Spots – click "save" Discuss all options





#### Control Strips are text files – you can download, edit or create new in a text editor





## Public Library – 2 functions "inspect" & "import"





#### **Add New Control Strip**





#### 10 Functions appear – Exact same functions from "Edit" control strip





## **Example Control Strip with every option**





#### **Scanning Templates**







## **Scanning Template – Connect Control Strip to Instrument**





#### **Measurement Tasks**



\* P O 4 8 O O B B E O C L O \*

Create bar codes for Capture to automatedly retrieve track



#### Scannable bar code





#### **Insturements**



Current list of active Instruments



# **ChromaChecker Capture**





## SPOT embedded in PDF – assign at RIP





#### Channel Editor – Used for Non CMYK workflows i.e. ECG