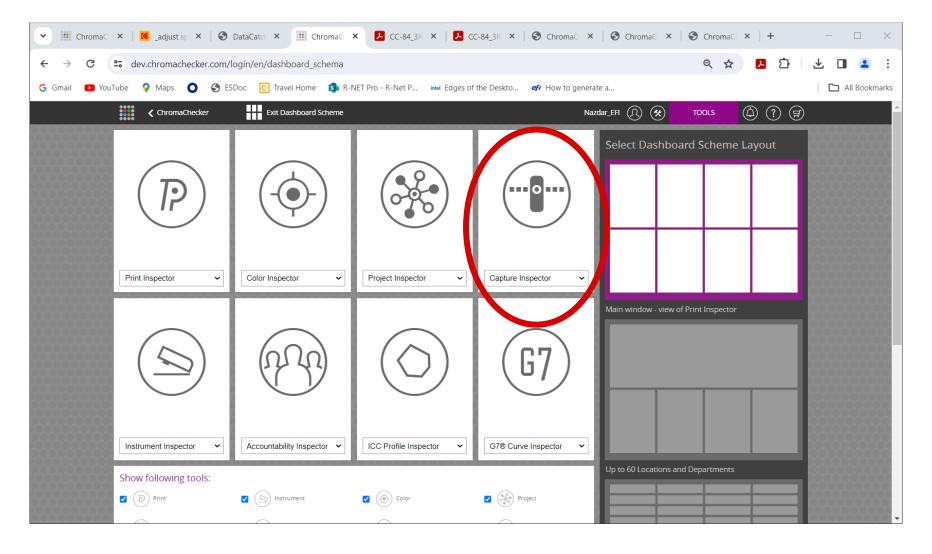

# House-Keeping – feel free to rearrange your Dashboard Scheme

#### **Click Capture Inspector**