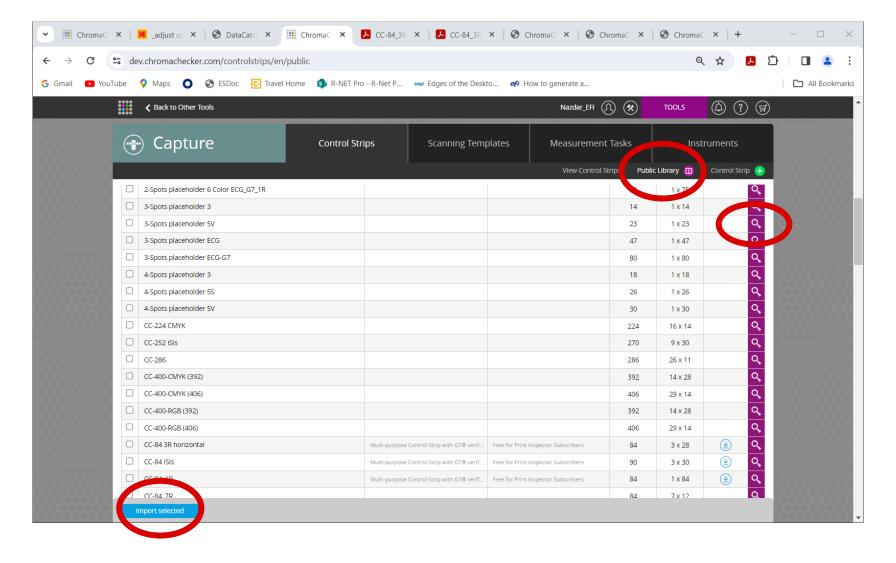

# **COLOR BAR EXERCISE**

CAPTURE INSPECTOR AND CHROMACHECKER CAPTURE





# House-Keeping – feel free to rearrange your Dashboard Scheme





#### **Click Capture Inspector**





#### **Bold white text indicates your location – Control Strips / View Control Strips**



CC-84 3R Horizontal is the only bar installed by default



#### Control strip parameters – 2 funtions





## Edit appears – click it





# **Duplicated Control Strip – 10 Functions appear**





## Add 3 Spots – click "save" Discuss all options





#### Control Strips are text files – you can download, edit or create new in a text editor





## Public Library – 2 functions "inspect" & "import"





#### **Add New Control Strip**





#### 10 Functions appear – Exact same functions from "Edit" control strip





## **Example Control Strip with every option**





#### **Scanning Templates**







## **Scanning Template – Connect Control Strip to Instrument**





#### **Measurement Tasks**



\* P O 4 8 O O B B E O C L O \*

Create bar codes for Capture to automatedly retrieve track



#### Scannable bar code





#### **Insturements**



Current list of active Instruments



# **ChromaChecker Capture**





## SPOT embedded in PDF – assign at RIP





#### Channel Editor – Used for Non CMYK workflows i.e. ECG