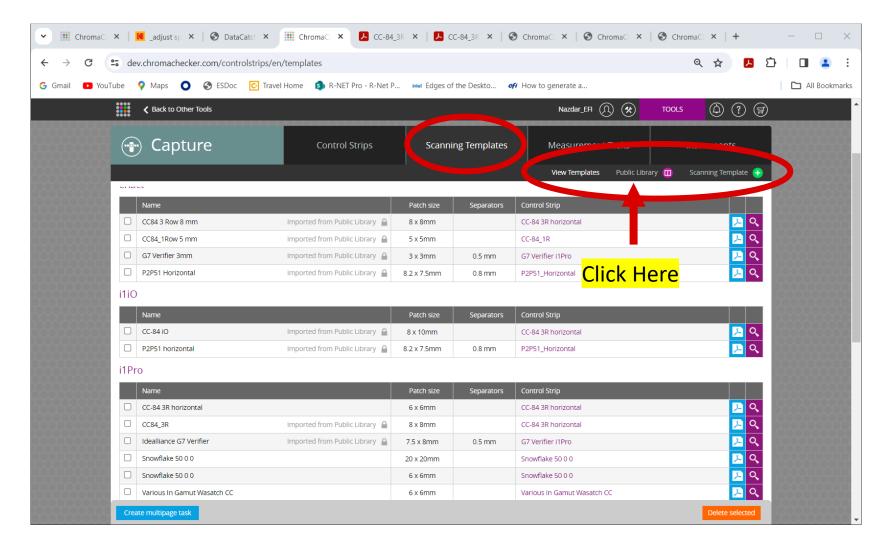

#### **Scanning Templates**

## **Scanning Template – Connect Control Strip to Instrument**