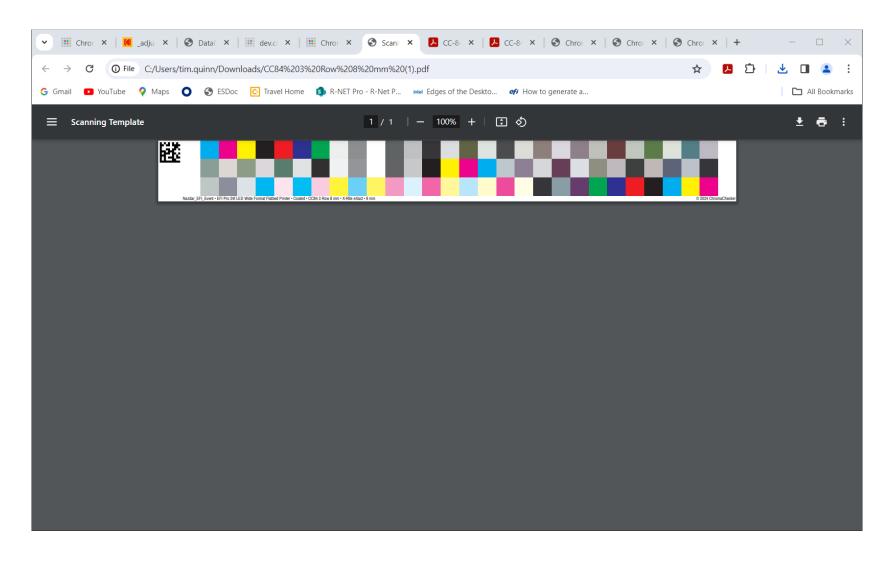

#### **Scanning Templates**

## **Scanning Template – Connect Control Strip to Instrument**