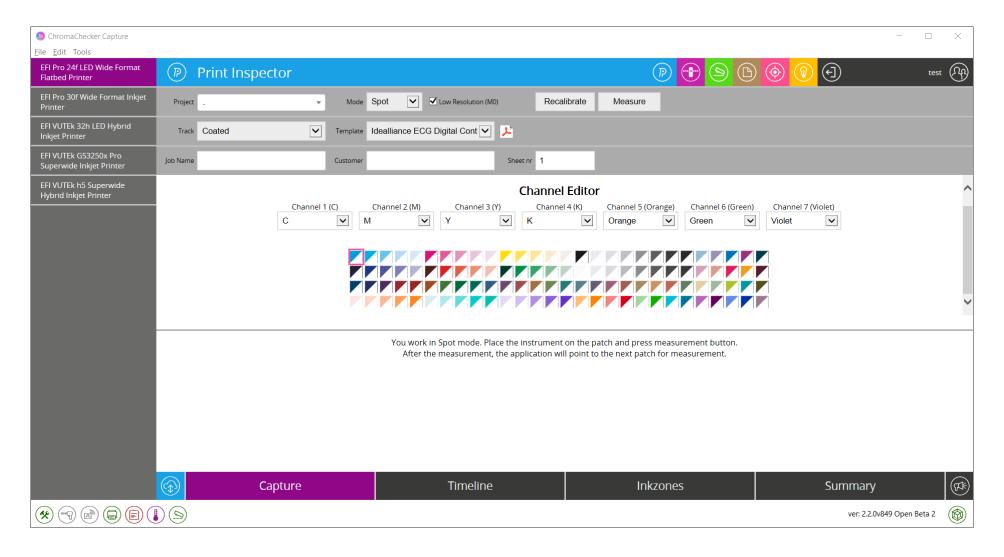

uss all options





#### Control Strips are text files – you can download, edit or create new in a text editor





## Public Library – 2 functions "inspect" & "import"





#### **Add New Control Strip**





#### 10 Functions appear – Exact same functions from "Edit" control strip





## **Example Control Strip with every option**





#### **Scanning Templates**







## **Scanning Template – Connect Control Strip to Instrument**





#### **Measurement Tasks**



\* P O 4 8 O O B B E O C L O \*

Create bar codes for Capture to automatedly retrieve track



#### Scannable bar code





#### **Insturements**



Current list of active Instruments



# **ChromaChecker Capture**





## SPOT embedded in PDF – assign at RIP





#### Channel Editor – Used for Non CMYK workflows i.e. ECG