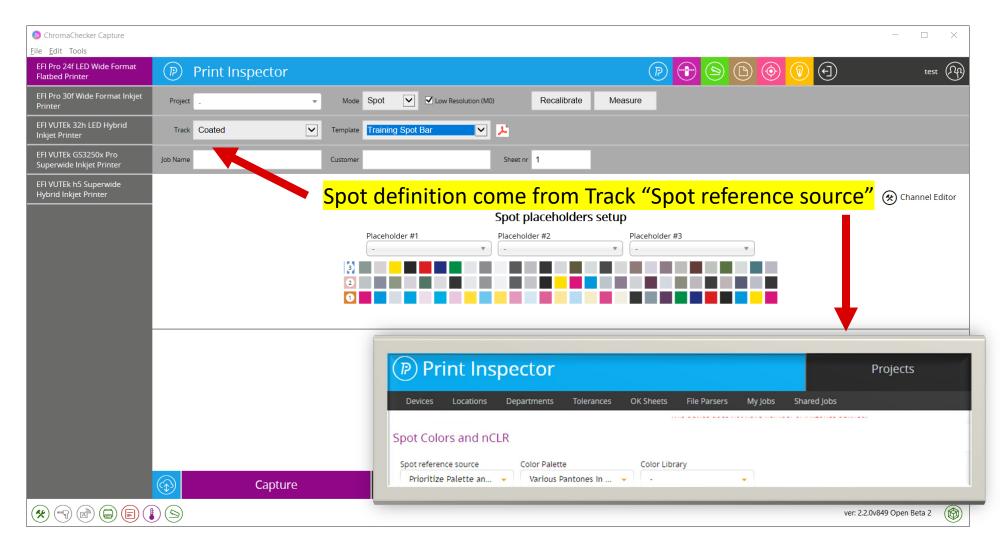

## SPOT embedded in PDF – assign at RIP

#### Channel Editor – Used for Non CMYK workflows i.e. ECG