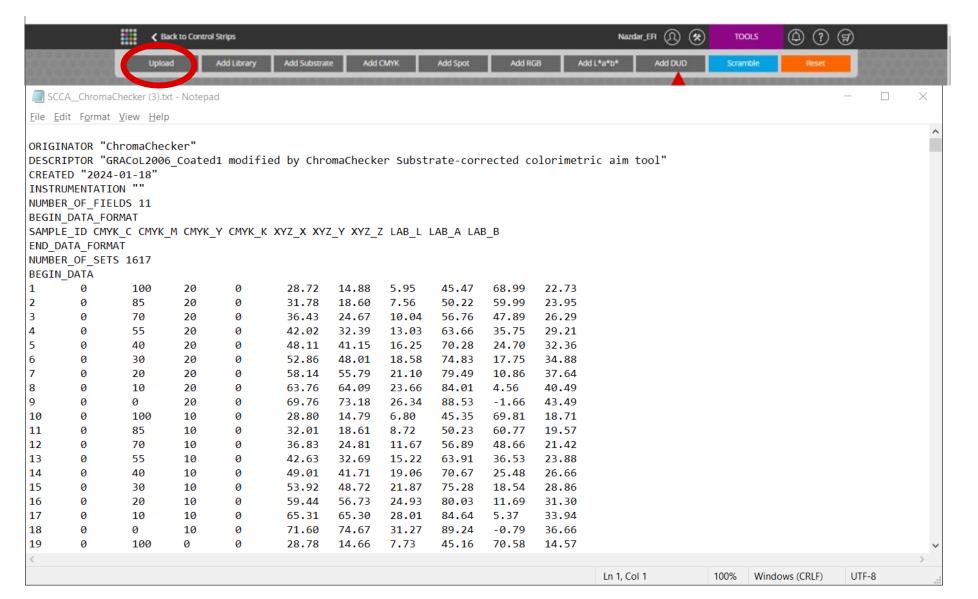

#### Control Strips are text files – you can download, edit or create new in a text editor