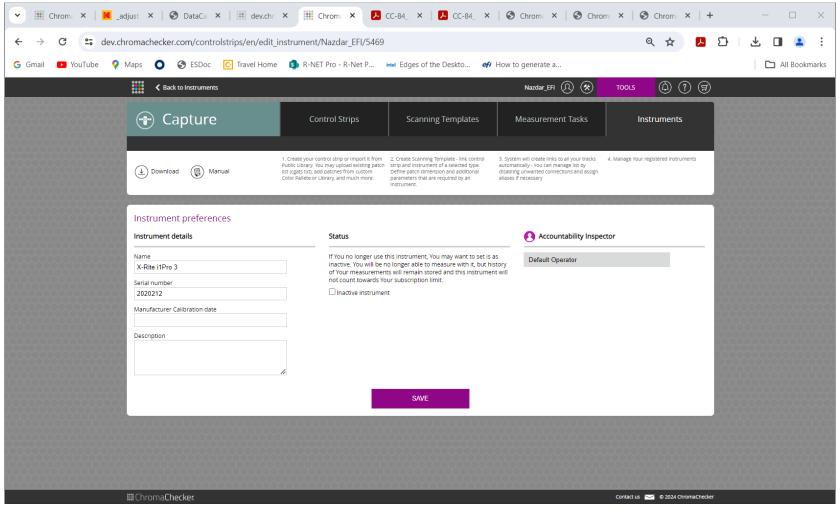

lt



#### Control strip parameters – 2 funtions





## Edit appears – click it





# **Duplicated Control Strip – 10 Functions appear**





## Add 3 Spots – click "save" Discuss all options





#### Control Strips are text files – you can download, edit or create new in a text editor





## Public Library – 2 functions "inspect" & "import"





#### **Add New Control Strip**





#### 10 Functions appear – Exact same functions from "Edit" control strip





## **Example Control Strip with every option**





#### **Scanning Templates**







## **Scanning Template – Connect Control Strip to Instrument**





#### **Measurement Tasks**



\* P O 4 8 O O B B E O C L O \*

Create bar codes for Capture to automatedly retrieve track



#### Scannable bar code





#### **Insturements**



Current list of active Instruments



# **ChromaChecker Capture**





## SPOT embedded in PDF – assign at RIP





#### Channel Editor – Used for Non CMYK workflows i.e. ECG