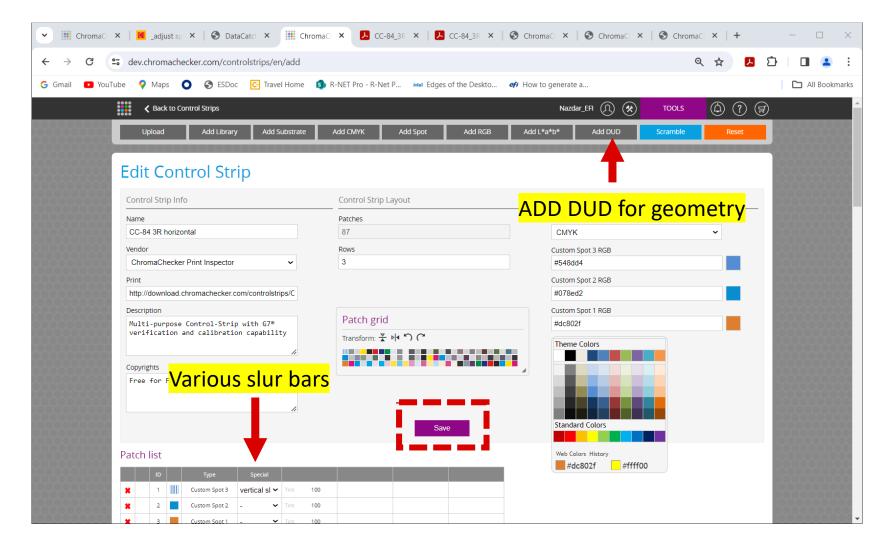

## Add 3 Spots – click "save" Discuss all options

#### Control Strips are text files – you can download, edit or create new in a text editor