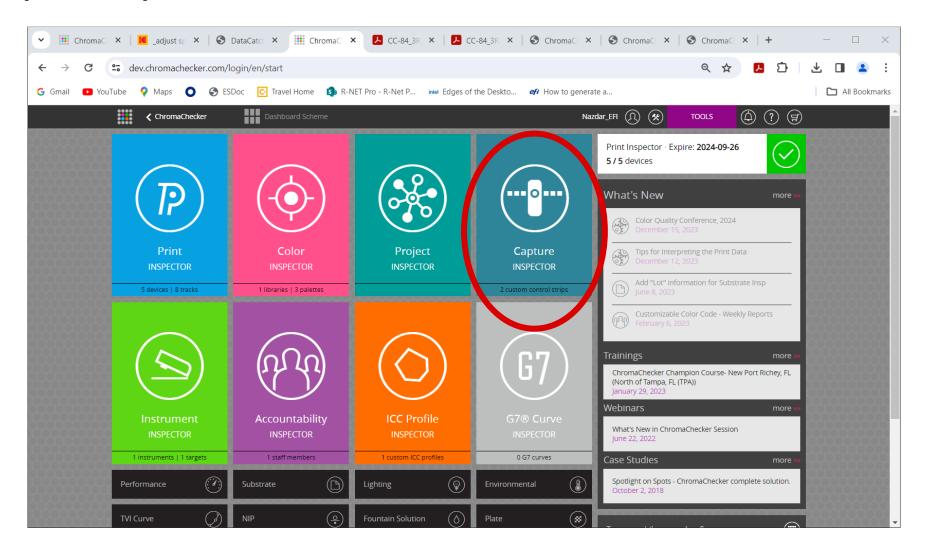

# **COLOR BAR EXERCISE**

CAPTURE INSPECTOR AND CHROMACHECKER CAPTURE





# House-Keeping – feel free to rearrange your Dashboard Scheme





#### **Click Capture Inspector**





#### **Bold white text indicates your location – Control Strips / View Control Strips**



CC-84 3R Horizontal is the only bar installed by default



#### Control strip parameters – 2 funtions





## Edit appears – click it





# **Duplicated Control Strip – 10 Functions appear**





## Add 3 Spots – click "save" Discuss all options





#### Control Strips are text files – you can download, edit or create new in a text editor





## Public Library – 2 functions "inspect" & "import"





#### **Add New Control Strip**





#### 10 Functions appear – Exact same functions from "Edit" control strip





## **Example Control Strip with every option**





#### **Scanning Templates**







## **Scanning Template – Connect Control Strip to Instrument**





#### **Measurement Tasks**