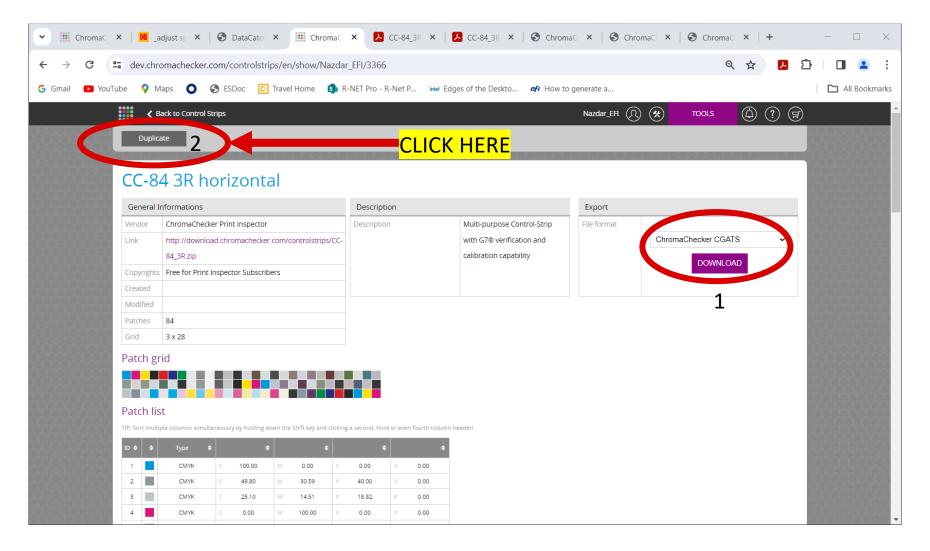

# **COLOR BAR EXERCISE**

CAPTURE INSPECTOR AND CHROMACHECKER CAPTURE





# House-Keeping – feel free to rearrange your Dashboard Scheme





#### **Click Capture Inspector**





#### **Bold white text indicates your location – Control Strips / View Control Strips**



CC-84 3R Horizontal is the only bar installed by default



#### Control strip parameters – 2 funtions





## Edit appears – click it





# **Duplicated Control Strip – 10 Functions appear**





## Add 3 Spots – click "save" Discuss all options





#### Control Strips are text files – you can download, edit or create new in a text editor





## Public Library – 2 functions "inspect" & "import"





#### **Add New Control Strip**





#### 10 Functions appear – Exact same functions from "Edit" control strip





## **Example Control Strip with every option**





#### **Scanning Templates**







## **Scanning Template – Connect Control Strip to Instrument**





#### **Measurement Tasks**



\* P O 4 8 O O B B E O C L O \*

Create bar codes for Capture to automatedly retrieve track



#### Scannable bar code





#### **Insturements**



Current list of active Instruments



# **Chroma