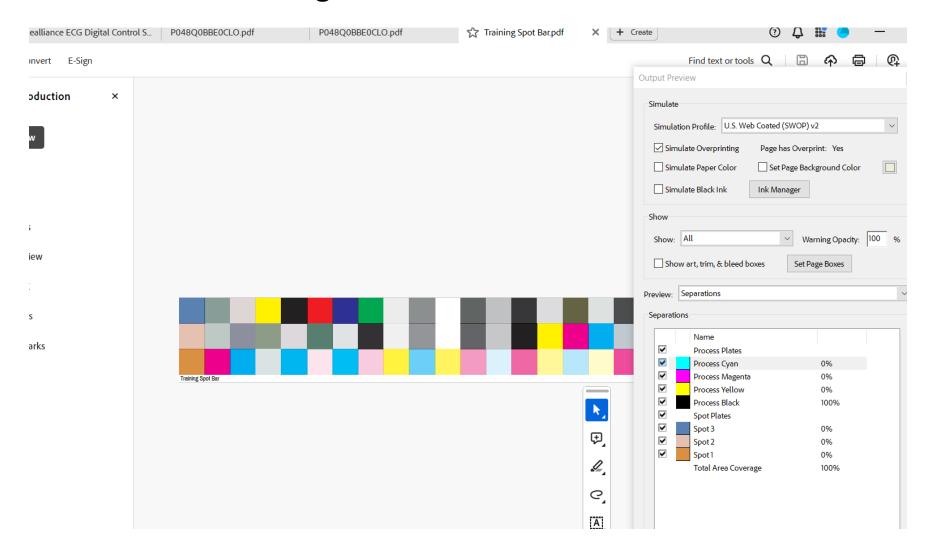

– 10 Functions appear**





## Add 3 Spots – click "save" Discuss all options





#### Control Strips are text files – you can download, edit or create new in a text editor





## Public Library – 2 functions "inspect" & "import"





#### **Add New Control Strip**





#### 10 Functions appear – Exact same functions from "Edit" control strip





## **Example Control Strip with every option**





#### **Scanning Templates**







## **Scanning Template – Connect Control Strip to Instrument**





#### **Measurement Tasks**



\* P O 4 8 O O B B E O C L O \*

Create bar codes for Capture to automatedly retrieve track



#### Scannable bar code





#### **Insturements**



Current list of active Instruments



# **ChromaChecker Capture**





## SPOT embedded in PDF – assign at RIP





#### Channel Editor – Used for Non CMYK workflows i.e. ECG