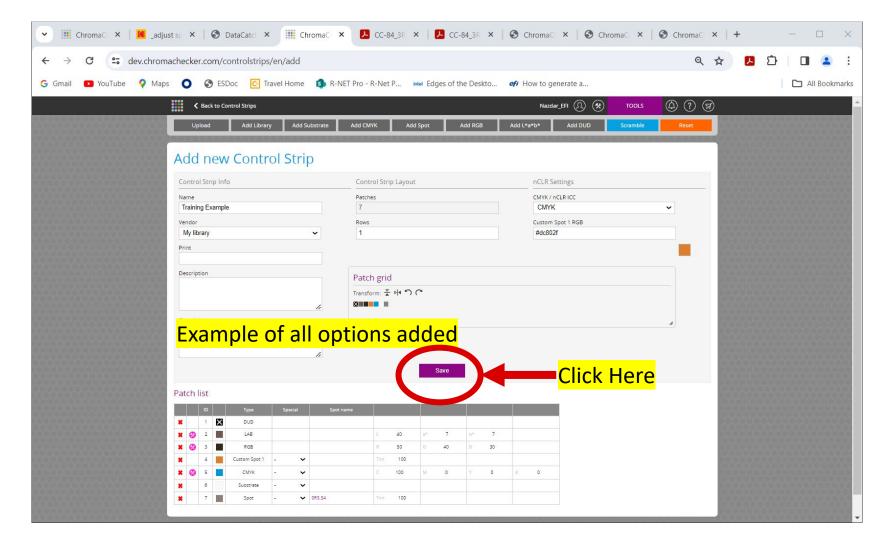

R AND CHROMACHECKER CAPTURE





# House-Keeping – feel free to rearrange your Dashboard Scheme





#### **Click Capture Inspector**





#### **Bold white text indicates your location – Control Strips / View Control Strips**



CC-84 3R Horizontal is the only bar installed by default



#### Control strip parameters – 2 funtions





## Edit appears – click it





# **Duplicated Control Strip – 10 Functions appear**





## Add 3 Spots – click "save" Discuss all options





#### Control Strips are text files – you can download, edit or create new in a text editor





## Public Library – 2 functions "inspect" & "import"





#### **Add New Control Strip**





#### 10 Functions appear – Exact same functions from "Edit" control strip





## **Example Control Strip with every option**





#### **Scanning Templates**







## **Scanning Template – Connect Control Strip to Instrument**





#### **Measurement Tasks**



\* P O 4 8 O O B B E O C L O \*

Create bar codes for Capture to automatedly retrieve track



#### Scannable bar code





#### **Insturements**



Current list of active Instruments



# **ChromaChecker Capture**





## SPOT embedded in PDF – assign at RIP





#### Channel Editor – Used for Non CMYK workflows i.e. ECG