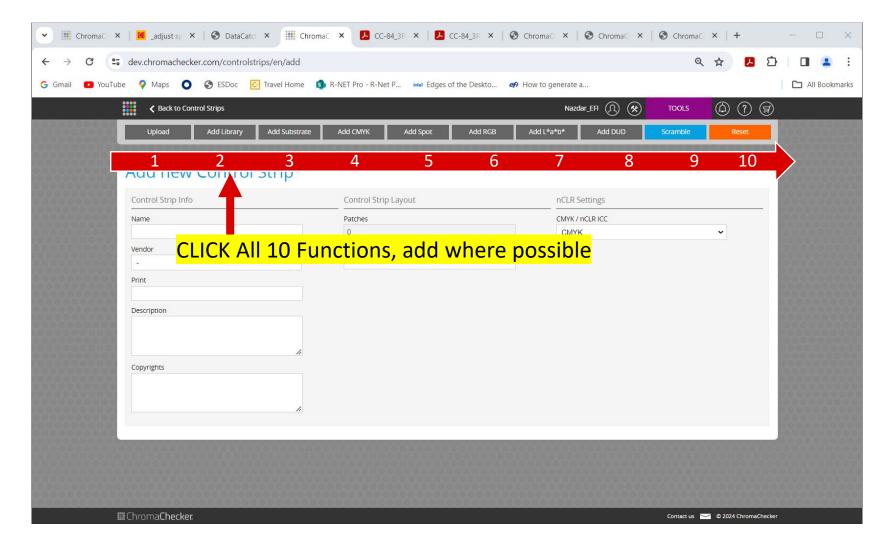

#### **Add New Control Strip**

#### 10 Functions appear – Exact same functions from "Edit" control strip