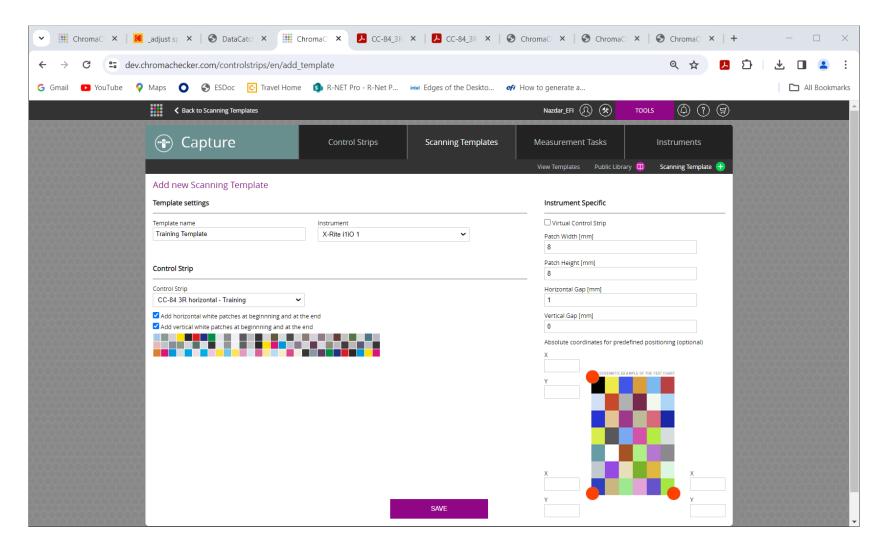

## **Click Capture Inspector**





#### **Bold white text indicates your location – Control Strips / View Control Strips**



CC-84 3R Horizontal is the only bar installed by default



#### Control strip parameters – 2 funtions





## Edit appears – click it





# **Duplicated Control Strip – 10 Functions appear**





## Add 3 Spots – click "save" Discuss all options





#### Control Strips are text files – you can download, edit or create new in a text editor





## Public Library – 2 functions "inspect" & "import"





#### **Add New Control Strip**





#### 10 Functions appear – Exact same functions from "Edit" control strip





## **Example Control Strip with every option**





#### **Scanning Templates**







## **Scanning Template – Connect Control Strip to Instrument**





#### **Measurement Tasks**



\* P O 4 8 O O B B E O C L O \*

Create bar codes for Capture to automatedly retrieve track



#### Scannable bar code





#### **Insturements**



Current list of active Instruments



# **ChromaChecker Capture**





## SPOT embedded in PDF – assign at RIP





#### Channel Editor – Used for Non CMYK workflows i.e. ECG